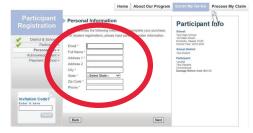

# Complete the Parent/Guardian Information Page.

Please ensure that all information is correct.