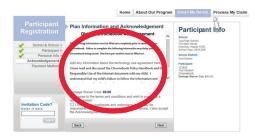

ct "Enroll my Device" to get started.

### Program Details:

This program has a deductible if a damage is incurred to your student's device. Please notify your school if your student's device is damaged.

For questions about registration or claim payment, please e-mail GGB.one2one@ajg.com.



# **How to Enroll your Device**





### Input your Student ID



# Select Payment Method.



For Prepaid Cards: select "Prepaid Card" option then enter 12 digit code on back of card.

# On the Homepage Select the "Enroll My Device" Icon



# Complete the Parent/Guardian Information Page.



Please ensure that all information is correct.

### Credit/Debit Card Option: Complete Payment Information



# Use the dropdown options to select your state/district/school.



#### Agree to Terms & Conditions.



# Online Check Option: Complete Payment Information



Note: A firewall, such as a firewall from a workplace computer or network, may prevent pages from showing properly. If so, please use an alternative device.

### For assistance, please contact the One2One Team:

### The One2One Helpdesk

1-855-ONE2ONE- (1-855-663-2663) GGB.One2One@ajg.com