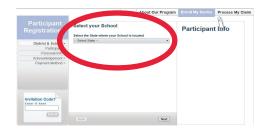

se visit www.one2onerisk.com and select "Enroll my Device" to get started.

### Program Details:

This program has a deductible if a damage is incurred to your student's device. Please notify your school if your student's device is damaged.

For questions about registration or claim payment, please e-mail GGB.one2one@ajg.com.



# **How to Enroll your Device**





### Input your Student ID



# Select Payment Method.



For Prepaid Cards: select "Prepaid Card" option then enter 12 digit code on back of card.

# On the Homepage Select the "Enroll My Device" Icon



# Complete the Parent/Guardian Information Page.



Please ensure that all information is correct.

### Credit/Debit Card Option: Complete Payment Information



# Use the dropdown options to select your state/district/school.



#### Agree to Terms & Conditions.



# Online Check Option: Complete Payment Information



Note: A firewall, such as a firewall from a workplace computer or network, may prevent pages from showing properly. If so, please use an alternative device.

### For assistance, please contact the One2One Team:

### The One2One Helpdesk

1-855-ONE2ONE- (1-855-663-2663) GGB.One2One@ajg.com