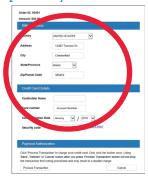

### Credit/Debit Card Option: Complete Payment Information

# Select Payment Method.

For Prepaid Cards: select "Prepaid Card" option then enter 12 digit code on back of card.