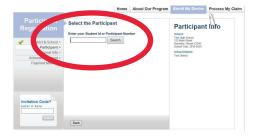

cuments, music, videos, recordings or other personal information that I have placed on the device

Disappearance of the device not reported to local law enforcement

| Annual Deductible Schedule |       |
|----------------------------|-------|
| Accidental Damage Claim #1 | \$ 0  |
| Accidental Damage Claim #2 | \$ 25 |
| Accidental Damage Claim #3 | \$ 25 |
| Lost or Stolen Claim*      | \$ 50 |

Please visit www.one2onerisk.com and select "Enroll my Device" to get started.

### Program Details:

This program has a deductible if a damage is incurred to your student's device. Please notify your school if your student's device is damaged.

For questions about registration or claim payment, please e-mail GGB.one2one@ajg.com.



# **How to Enroll your Device**





### Input your Student ID



# Select Payment Method.



For Prepaid Cards: select "Prepaid Card" option then enter 12 digit code on back of card.

# On the Homepage Select the "Enroll My Device" Icon



# Complete the Parent/Guardian Information Page.



Please ensure that all information is correct.

### Credit/Debit Card Option: Complete Payment Information



# Use the dropdown options to select your state/district/school.



#### Agree to Terms & Conditions.



# Online Check Option: Complete Payment Information



Note: A firewall, such as a firewall from a workplace computer or network, may prevent pages from showing properly. If so, please use an alternative device.

### For assistance, please contact the One2One Team:

### The One2One Helpdesk

1-855-ONE2ONE- (1-855-663-2663) GGB.One2One@ajg.com