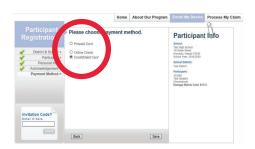

# Select Payment Method.

For Prepaid Cards: select "Prepaid Card" option then enter 12 digit code on back of card.

### Credit/Debit Card Option: Complete Payment Information

# Online Check Option: Complete Payment Information

Note: A firewall, such as a firewall from a workplace computer or network, may prevent pages from showing properly. If so, please use an alternative device.