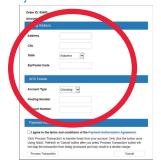

ils:

This program has a deductible if a damage is incurred to your student's device. Please notify your school if your student's device is damaged.

For questions about registration or claim payment, please e-mail GGB.one2one@ajg.com.



# **How to Enroll your Device**





### Input your Student ID



# Select Payment Method.



For Prepaid Cards: select "Prepaid Card" option then enter 12 digit code on back of card.

# On the Homepage Select the "Enroll My Device" Icon



# Complete the Parent/Guardian Information Page.



Please ensure that all information is correct.

### Credit/Debit Card Option: Complete Payment Information



# Use the dropdown options to select your state/district/school.



#### Agree to Terms & Conditions.



# Online Check Option: Complete Payment Information



Note: A firewall, such as a firewall from a workplace computer or network, may prevent pages from showing properly. If so, please use an alternative device.

### For assistance, please contact the One2One Team:

### The One2One Helpdesk

1-855-ONE2ONE- (1-855-663-2663) GGB.One2One@ajg.com