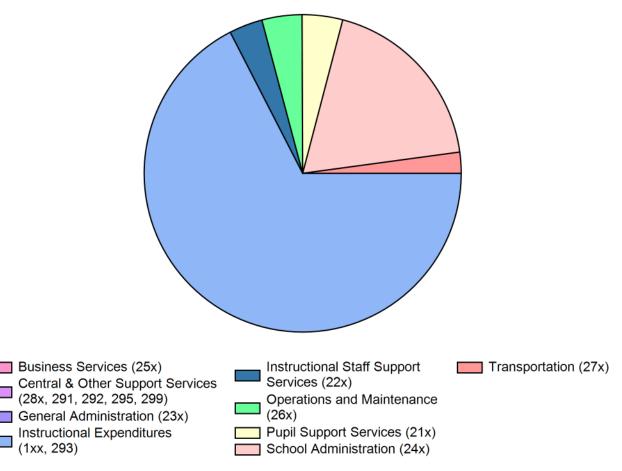

## **Educational Service Provider: Operating Expenditures**

School District: Eagle's Nest Academy (25916) Fiscal Year: 2019-2020

| Educational Service Provider Operating Expenditures        |           |        |
|------------------------------------------------------------|-----------|--------|
| Instructional Expenditures (1xx, 293)                      | \$642,748 | 65.57% |
| Pupil Support Services (21x)                               | \$39,389  | 4.02%  |
| Instructional Staff Support Services (22x)                 | \$32,491  | 3.31%  |
| General Administration (23x)                               | \$0       | 0.00%  |
| School Administration (24x)                                | \$179,013 | 18.26% |
| Business Services (25x)                                    | \$0       | 0.00%  |
| Operations and Maintenance (26x)                           | \$38,908  | 3.97%  |
| Transportation (27x)                                       | \$20,440  | 2.09%  |
| Central & Other Support Services (28x, 291, 292, 295, 299) | \$0       | 0.00%  |
| Total Operating Expenditures from ESP                      | \$952,989 | 97.21% |
| Total from ESP file                                        | \$980,298 | 100.0% |